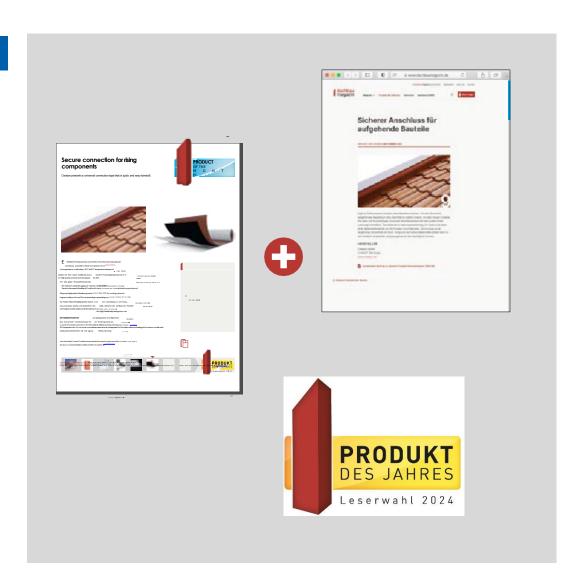

### **Product of the month (print-online combination)**

- 1/1 page in dachbaumagazin (print)
- 1 Content-Ad Super Banner (online see page 17)
- 1 Native ad in two newsletters (online see page 17)
- The winning product receives the "Product of the Year" award and is presented in dachbaumagazin.
- Text with a length of 2000 to 2500 characters (including spaces) and a maximum of two images in printable quality