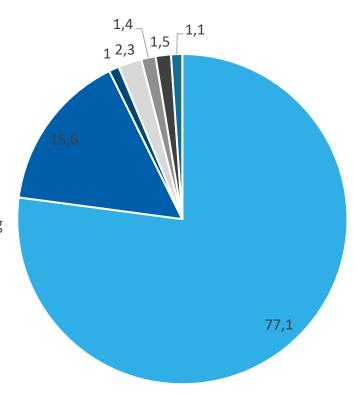

#### Distribution by zip code area

| Scope analysis 2023 = 9 issues            |              |   |          |  |
|-------------------------------------------|--------------|---|----------|--|
| Total scope                               | 596.00 pages | = | 100,00 % |  |
| Editorial section                         | 465.80 pages | = | 78,15 %  |  |
| Advertisement section                     | 130.20 pages | = | 21,85 %  |  |
| of which jobs/opportunity ads             | 0.00 pages   | = | 0,00 %   |  |
| of which publisher's own advertisements   | 29.33 pages  | = | 22,53 %  |  |
| Bound inserts                             | 0.00 pages   |   |          |  |
| Supplements                               | 4.00 pages   |   |          |  |
| Content analysis of the editorial section | 465.80 pages | = | 100 %    |  |
| Title                                     | 12,00 pages  | = | 2,58 %   |  |
| Editorial                                 | 9.42 pages   | = | 2,02 %   |  |
| Contents                                  | 14.25 pages  | = | 3,06 %   |  |
| Roof up to date                           | 21.50 pages  | = | 4,62 %   |  |
| Metal up to date                          | 4.59 pages   | = | 0,99 %   |  |
| Topic of the month                        | 244.59 pages | = | 52,51 %  |  |
| Management                                | 27.68 pages  | = | 5,94 %   |  |
| Commercial vehicles                       | 4.67 pages   | = | 1,00 %   |  |
| Trade fair                                | 0.00 pages   | = | 0,00 %   |  |
| Roof market                               | 7,25 pages   | = | 1,56 %   |  |
| Metal market                              | 5.00 pages   | = | 1,07 %   |  |
| Technology in detail                      | 50.76 pages  | = | 10,90 %  |  |
| Industry                                  | 12.42 pages  | = | 2,67 %   |  |
| Roof worlds                               | 38.00 pages  | = | 8,16 %   |  |
| Metal worlds                              | 3.00 pages   | = | 0,64 %   |  |
| Preview                                   | 10.67 pages  | = | 2,29 %   |  |
| Competition                               | 0.00 pages   | = | 0,00 %   |  |