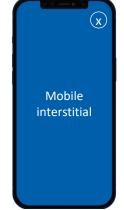

| SPECIAL FORMATS                              | DIMENSION (px)    | СРМ   |
|----------------------------------------------|-------------------|-------|
| Native Ad                                    | s. Specifications | 400 € |
| Content Super Banner                         | 640x250           | 400 € |
| Mobile interstitial                          | 320x480           | 400 € |
| Mobile Halfpage                              | 300x600           | 400 € |
| Wallpaper 1 (Leaderboard, Skyscraper)        | 728x90/160x600    | 240 € |
| Wallpaper 2 (Large Leaderboard, Halfpage Ad) | 970x90/300x600    | 430 € |
| Fireplace                                    | 990x90/160x600    | 510€  |