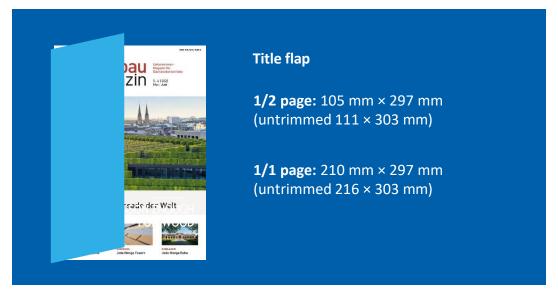

#### Advertising rates and formats (excluding VAT)

Advertising price list valid from 01.01.2024

| Format                     | Base price b/w | Base price 4c |
|----------------------------|----------------|---------------|
| 1/1 page                   | € 3,810        | € 6,340       |
| 1/2 page                   | € 2,100        | € 3,910       |
| 1/3 page                   | € 1,390        | € 3,200       |
| 1/4 page                   | € 1,010        | € 2,825       |
| 1/8 page                   | € 570          | € 2,390       |
| Base price per mm line     | € 5.30         |               |
| Cover pages U2/U3/U4 each  |                | € 6,650       |
| 1/2 page flap              |                | € 10,730      |
| 1/2 page table of contents |                | € 4,990       |
| 1/4 page editorial         |                | € 3,970       |
| U2 + 1st right side        |                | € 12,675      |
| Product of the month       |                | € 6,960       |
| Junior Page                |                | € 4,150       |