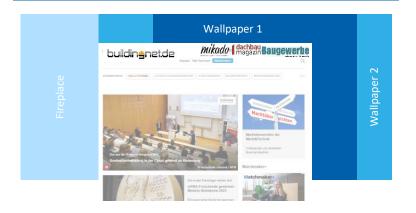

| SPECIAL FORMATS                              | DIMENSION (px)    | СРМ   |
|----------------------------------------------|-------------------|-------|
| Native Ad                                    | s. Specifications | 400 € |
| Content Super Banner                         | 640x250           | 400 € |
| Mobile interstitial                          | 320x480           | 400 € |
| Mobile Halfpage                              | 300x600           | 400 € |
| Wallpaper 1 (Leaderboard, Skyscraper)        | 728x90/160x600    | 240 € |
| Wallpaper 2 (Large Leaderboard, Halfpage Ad) | 970x90/300x600    | 430 € |
| Fireplace                                    | 990x90/160x600    | 510€  |