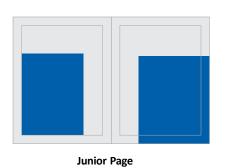

#### Advertising rates and formats (excluding VAT)

Advertising price list valid from 01.01.2024

| Format                     | Base price b/w | Base price 4c |
|----------------------------|----------------|---------------|
| 1/1 page                   | € 3,810        | € 6,340       |
| 1/2 page                   | € 2,100        | € 3,910       |
| 1/3 page                   | € 1,390        | € 3,200       |
| 1/4 page                   | € 1,010        | € 2,825       |
| 1/8 page                   | € 570          | € 2,390       |
| Base price per mm line     | € 5.30         |               |
| Cover pages U2/U3/U4 each  |                | € 6,650       |
| 1/2 page flap              |                | € 10,730      |
| 1/2 page table of contents |                | € 4,990       |
| 1/4 page editorial         |                | € 3,970       |
| U2 + 1st right side        |                | € 12,675      |
| Product of the month       |                | € 6,960       |
| Junior Page                |                | € 4,150       |