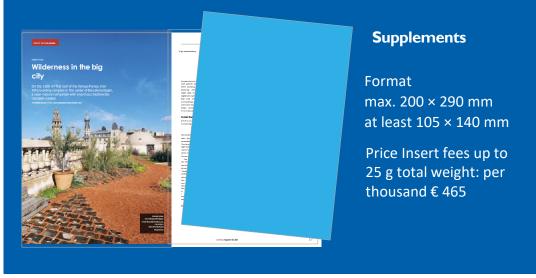

#### Inserts / bound-in inserts / stickers

| 4 | Supplements                                 |
|---|---------------------------------------------|
|   | Minimum format 105 mm width × 140 mm height |
|   | Maximum format 200 mm width × 290 mm height |