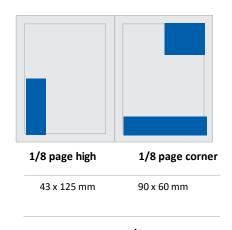

### **Ad formats**

210 x 297 mm\* 185 x 260 mm

1/3 page high landscape 210 x 109 mm\* 63 x 297 mm\* 185 x 90 mm 50 x 260 mm

Dimensions width x height
\* truncated format
Bleed allowance 5 mm on the open sides

 landscape

 210 x 144 mm\*
 102 x 297 mm\*

 185 x 125 mm
 90 x 260 mm

1/4 page landscape 210 x 79 mm \* 180 x 60 mm

144 mm × 210 mm\* 131 mm × 195 mm

1/8 page landscape 185 x 30 mm

1/1 page with tip-on card