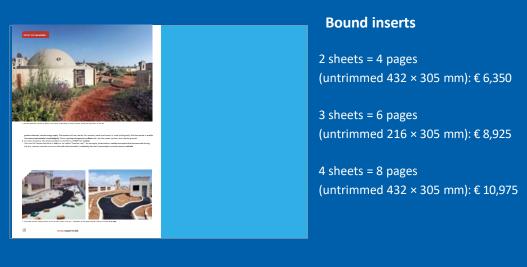

| Bound inserts - at least 4 pages / 100 g/sqm                     |
|------------------------------------------------------------------|
| Minimum format 105 mm width × 140 mm height                      |
| Maximum format Format of the carrier product                     |
| Booklet size trim: 6 mm head trim, min. 3 mm front and foot trim |

Bound inserts must be delivered uncut and folded. Multi-page bound inserts must be closed towards the binding and suitable for machine processing.

The type and design of bound inserts must be such that additional preparation and processing is not required. Difficulties and additional folding and gluing work will be invoiced separately.

Before accepting and confirming the order, a binding sample or, if necessary, a blank sample with size and weight specifications must be submitted.

Bound inserts must be designed in such a way that they are recognizable as advertising and cannot be confused with the editorial section. The placement of bound inserts depends on the technical possibilities. Bound inserts printed on a material other than paper can only be accepted with the prior consent of Swiss Post, which must be obtained from the publisher.