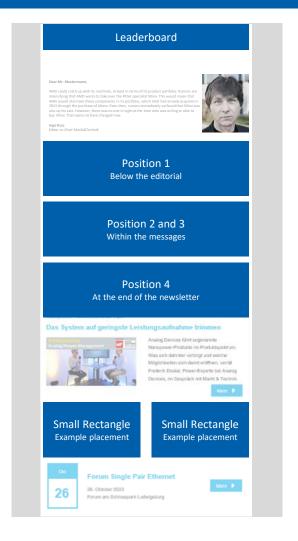

| NEWSLETTER                                                                                                                                                                                                                                                                                           | FIXED PRICE PER SHIPMENT |
|------------------------------------------------------------------------------------------------------------------------------------------------------------------------------------------------------------------------------------------------------------------------------------------------------|--------------------------|
| Leaderboard (630x90)                                                                                                                                                                                                                                                                                 | 1,040 €                  |
| Small Rectangle (291x156)                                                                                                                                                                                                                                                                            | 390 €                    |
| Billboard (630x200)/ Native ad without logo/ Visualization like article Headline + image + text and ad URL (max. 1 link) Image: 225 x 127 pixels, max. 200 KB Headline: max. 40 characters, text: max. 300 characters each incl. spaces Text ad with logo like Native Ad only with logo (150x150 px) | on 1-4 705 €             |
| Leaderboard in the e-Paper Newslette                                                                                                                                                                                                                                                                 | r 2,590 €                |