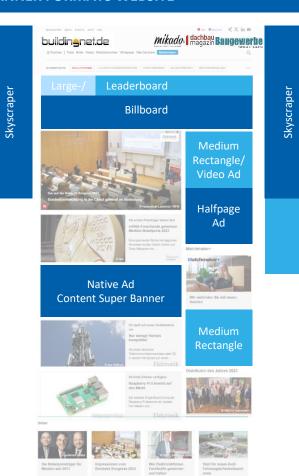

### Forms of advertising

### buildingnet.de mikado (dachbau magazin Baugewerbe

#### **BANNER FORMATS WEBSITE**

# Prices buildingnet.de mikado (dachbau magazin Baugewerbe

| STANDARD ADVERTISING FORMATS | DIMENSION (px) | СРМ   |
|------------------------------|----------------|-------|
| Banner/Leaderboard           | 728x90         | 170€  |
| Skyscraper                   | 160x600        | 220€  |
| Medium Rectangle             | 300x250        | 180 € |
| Mobile banner - 4:1          | 320x75         | 130 € |
| Mobile banner - 6:1          | 320x50         | 280 € |

| BIG ADS              | DIMENSION (px) | СРМ   |
|----------------------|----------------|-------|
| Large Leaderboard    | 970x90         | 340 € |
| Billboard            | 970x250        | 260€  |
| Halfpage Ad          | 300x600        | 220€  |
| Sitebar              | 300x600        | 390€  |
| Mobile Rectangle     | 300x250        | 260€  |
| Video Ad / Outstream | 1280x720       | 210€  |

| SPECIAL FORMATS                              | DIMENSION (px)    | СРМ   |
|----------------------------------------------|-------------------|-------|
| Native Ad                                    | s. Specifications | 400 € |
| Content Super Banner                         | 640x250           | 400 € |
| Mobile interstitial                          | 320x480           | 400 € |
| Mobile Halfpage                              | 300x600           | 400 € |
| Wallpaper 1 (Leaderboard, Skyscraper)        | 728x90/160x600    | 240 € |
| Wallpaper 2 (Large Leaderboard, Halfpage Ad) | 970x90/300x600    | 430 € |
| Fireplace                                    | 990x90/160x600    | 510€  |