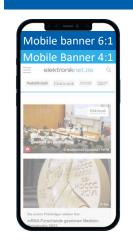

# Prices buildingnet.de mikado (dachbau magazin Baugewerbe

| STANDARD ADVERTISING FORMATS | DIMENSION (px) | СРМ   |
|------------------------------|----------------|-------|
| Banner/Leaderboard           | 728x90         | 170€  |
| Skyscraper                   | 160x600        | 220€  |
| Medium Rectangle             | 300x250        | 180 € |
| Mobile banner - 4:1          | 320x75         | 130 € |
| Mobile banner - 6:1          | 320x50         | 280 € |

| NEWSLETTER                                                                                                                                                                                                                                                                                           | FIXED PRICE PER SHIPMENT |
|------------------------------------------------------------------------------------------------------------------------------------------------------------------------------------------------------------------------------------------------------------------------------------------------------|--------------------------|
| Leaderboard (630x90)                                                                                                                                                                                                                                                                                 | 1,040 €                  |
| Small Rectangle (291x156)                                                                                                                                                                                                                                                                            | 390 €                    |
| Billboard (630x200)/ Native ad without logo/ Visualization like article Headline + image + text and ad URL (max. 1 link) Image: 225 x 127 pixels, max. 200 KB Headline: max. 40 characters, text: max. 300 characters each incl. spaces Text ad with logo like Native Ad only with logo (150x150 px) | on 1-4 705 €             |
| Leaderboard in the e-Paper Newslette                                                                                                                                                                                                                                                                 | r 2,590 €                |