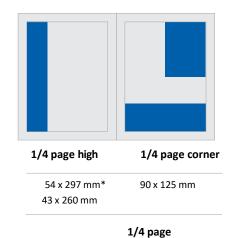

### **Ad formats**

210 x 297 mm\* 185 x 260 mm

1/3 page high landscape 210 x 109 mm\* 63 x 297 mm\* 185 x 90 mm 50 x 260 mm

Dimensions width x height
\* truncated format
Bleed allowance 5 mm on the open sides

 landscape

 210 x 144 mm\*
 102 x 297 mm\*

 185 x 125 mm
 90 x 260 mm

1/4 page landscape 210 x 79 mm \* 180 x 60 mm

144 mm × 210 mm\* 131 mm × 195 mm

1/8 page landscape 185 x 30 mm

1/1 page with tip-on card